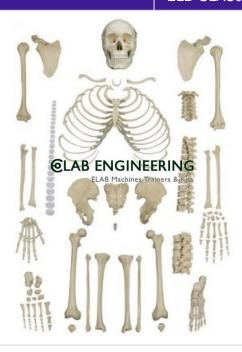

## **Description:**

Human Skeleton Dis-articulated

## **Technical Specification:**

The identification of individual bones is easy enough for students using a fully constructed skeleton, but can your students recognize a femur on its own.

With these disarticulated skeletons, students will learn how to identify all of the major bones with ease.

For increased study options, the painted disarticulated skeletons feature muscle origins and insertions, allowing for visual correlations between muscle and bone.

As an added bonus, many of our disarticulated skeletons have free Ground shipping available in the contiguous.