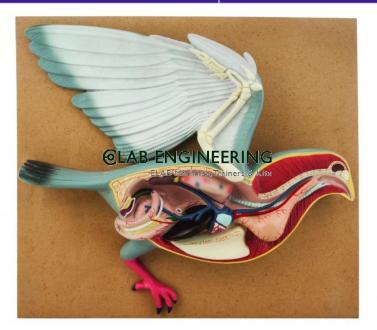

## **Product Name :** Bird Dissection - Pigeon Model

Product Code : ELB-ZOOL0001

**Description :** 

Bird Dissection - Pigeon Model

## **Technical Specification :**

Natural Size, Dissection showing all the internal organs of a pigeon.

Numbered with English key card.

Mounted on base.

We are well-known manufacturers, OEM suppliers of Bird Dissection - Pigeon Model for School Zoological Models. Contact us for high quality Bird Dissection - Pigeon Model for School Zoological Models for schools lab, college lab, universities, research labs, various teaching and workshop training laboratories and industries in India.