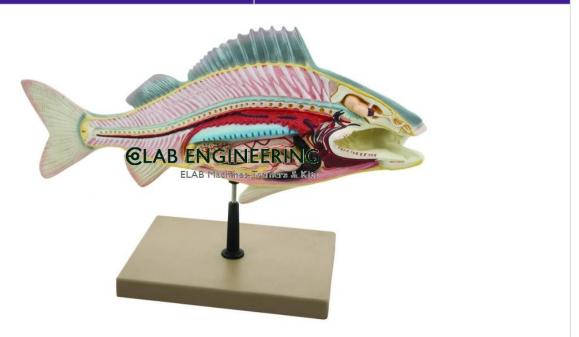

## **Description :**

Fish Dissection Model

### **Technical Specification :**

Skeletal structure, brain, digestive tract, swim bladder, reproductive organs and many other anatomical details are clearly exposed.

The other side shows exterior form.

The model showing a longitudinal section a typical bony fish, in natural size.

Made of unbreakable material.

It is mounted upright on a base.