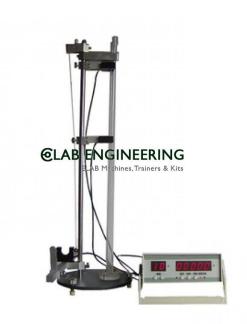

#### **Product Name :** G-Pendulum Apparatus

#### **G-Pendulum** Apparatus

#### **Technical Specification :**

Bench top unit for investigating the duration of the period of a pendulum as a function of the length of the pendulum and acceleration due to gravity Pendulum fitted with adjustable sliding weight, special mounting with angle measuring scale Pendulum plane angle continuously adjustable: 0-90° to reduce the action of acceleration due to gravity Steel pendulum length: max. 250mm, rod, weight: approx. 65g. Steel pendulum mass: weight: 0.5kg Metal stand with leveling bolts and integrated bubble level. w x d x h:± 300x250x550mm English operation / instruction manual