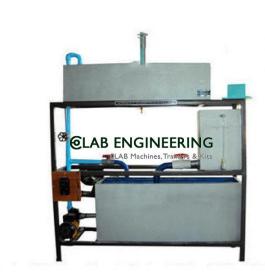

# **© LAB ENGINEERING**

Email:

purchase@elabengineeringequipments.com Phone: +91-9811375383

**Product Name :** Notch Apparatus

Product Code: ELB-FLUD0002

#### Notch Tank:

Notch Tank of suitable size having arrangement to fix replaceable notches with a set of welded mesh baffles for accommodating  $\hat{A}^3$  "/1" crusher stones for steadying the flow of water Notches- (Brass): a. Trapezoidal Notch b. Rectangular Notch-100mm width

## **Hook Gauge:**

30cm range with mounting provision

### Measuring Tank:

M.S, Power Coating/M.S.FRP Lining/S.S Unit of auditable size with overflow arrangement and provided with a PVC control valve and an elbow.

#### Sump Tank:

M.S. Powder Coating /MS.FRP Lining/SS. Unit of suitable size for storage of water to circulate through experimental unit.

## **Supply Pump Set:**

0.5 HP single phase [ISI marked] to pump water from the sump from the sump fitted with a control valve

## Frame Work Mounting:

Mounted on frame work and completely fitted with all the above items as self contained unit suitable for operation without and foundation.