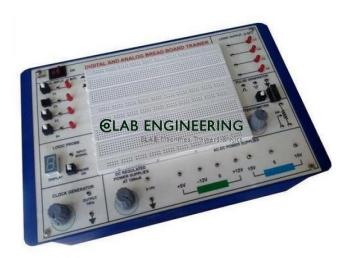

## **Technical Specification:**

Digital Trainer With Bread Board For Electrical Lab Training.

8 TTL Compatible Slide Switches as logic level inputs. Logic HIGH and logic LOW are displayed by dual color LED. Two crystal generated clock output of 10Hz and 1Hz. Facility for single pulse generation by push button switch. Logic probe to check logic LOW, logic HIGH and pulse. One seven segment display with BCD inputs. Bread board area having more than 1450 TIE points. Capable of accepting wire diameters from 0.3 to 0.8mm. Built in SPMS User's Manual, Cables & Connectors.