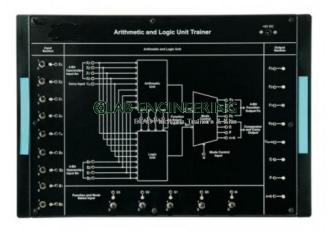

## **Technical Specification:**

Study of Arithmetic Logic Unit Trainer For Electrical Lab Training.

Study of ALU using 74181 IC Input switches with LED display Logic status indicator Set of Patch chords Inbuilt Power Supply User's Manual House in an attractive ABS Plastic cabinet with cover.