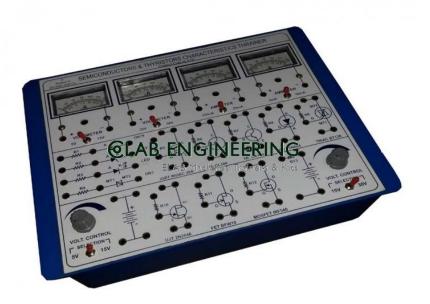

#### **Product Name:**

Semiconductor and Thyristor characteristics

Product Code: ELB-PELB0001

#### **Description:**

Semiconductor and Thyristor characteristics

#### SCOPE OF LEARNING:

- 1. Forward Bias Characteristics of PN Junction Diode
- 2. Forward Bias Characteristics of Zener Diode
- 3. Led Characteristics
- 4. Diac Characteristics
- 5. TRIAC Characteristics
- 6. SCR Characteristics
- 7. UJT Characteristics
- 8. FET Characteristics
- 9. Mosfet Characteristics
- 10. IGBT Characteristics
- 11. NPN/PNP Transistor Characteristics in CB Mode
- TECHNICAL SPECIFICATIONS:

#### **Analog Meters:**

- Dual Range Voltmeter-5V/15V
- Dual Range Voltmeter-25V/50V

- Dual Range Ammeter 250uA/25mA
- Dual Range Ammeter 5mA/50mA
  Meter ranges are selectable with toggle switches
  Components are mounted on the panels are:
- PN Junction Diode Germanium OA81
- Zener Diode 6.2V