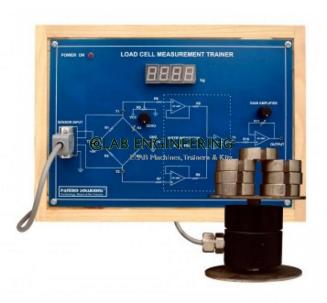

## **Technical Specification:**

Load Cell (Strain Gauge) Trainer Lab Equipments Manufacturer, Suppliers & Exporters Load Cell (strain Gauge) Trainer Demonstrate the principle and working of load cell and its applications for measuring load 0-2 Kg. Supply required: 230 V, 50Hz AC. Built in I.C. based DC regulated power supply with short circuit protection and LED indication for supply ON. Bridge made up of 4 strain gauges mounted on a specially alloy materials type load cell. Built in excitation voltage for the bridge. Built in 3.5 digit seven segment display for direct reading stain in Kg. Built in highly sensitive signal amplifier. Different loads provided for building up of load. Set of patch cords. Housed in an elegant with a well spread intelligently designed circuit layout on front panel. Strongly supported by a comprehensive instruction manual complete with theory and operating details. With essential Test Points and detailed Instructional Manual 230V AC Operated and with required Patch cords.