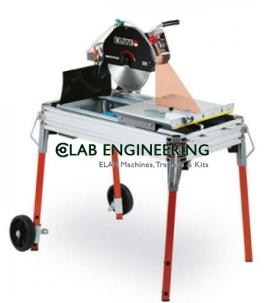

### **Description :**

Table Docking Or Radial Stone Masonry Saw

### Table Docking Or Radial Stone Masonry Saw

With 2 head positions, vertical cut 150 mm in w runs, with diamond blade 350 mm type 36 c 78, mitre cutting 0-45°, motor 220/50/1 ph., 2 kw, rpm 3000, with thermal protector, cutting length 650 mm, table dimensions 600 x 500 mm, water tank capacity 55 ltr, for cooling the blade while cutting, weight 85 kgs