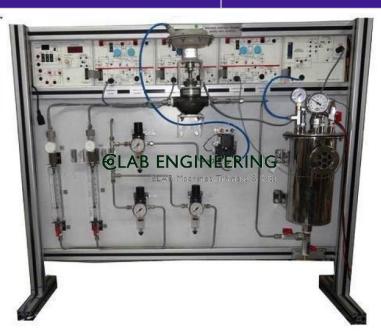

#### **Controller Section Specifications:**

- Computer Interface Panel for connection to PC through parallel port, V to I function block, I to V function block, USB converter
- Instrumentation Power Supply cum Multi Channel DPM Panel
- Thyristor Actuator cum Signal Conditioning panel
- PC Based Digital PID Controller with online monitoring / data acquisition / PID software
- Operating Modes: Simulator Mode, Process Monitoring Mode, PID Controller Mode

#### Hardware:

- Controlled Medium: Air for pressure and flow, water for temperature and air for cooling
- Storage Tank: 10 ltr plexiglass
- Process Tank: 5 ltr stainless steel tank with temperature and pressure sensors attachment
- Electronic Sensors: Piezo-resistive pressure sensor, PT100 temperature sensor, flow turbine flow sensor
- Control Valve: Pneumatically operated air to close
- Rotameter
- Generation Distribution Pump
- Bourden Gauges

- Manual SS Valves
- SS Piping Material
- Air Filters Regulators
- Needs 10 Bar air compressor