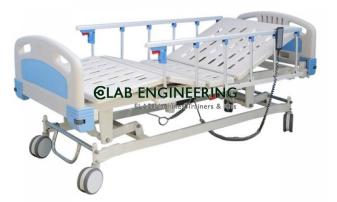

### **Description :**

ICU Bed

### **Technical Specification :**

ICU Bed Overall Size: (100002160 Lx 1015W x 530 to 760 H cm) Suitable for mattress Size: (10000198 L x 90W) Top of CRCA sheet perforated uniformly Base and mainframe work of precise steel tubes Base mounted on 125cm DIA. Swivelling castors, Central locking The backrest with CRP and knee rest as also trendelenberg and reverse trendelenberg movement controlled by the Actuators to achieve smooth and efficient operation without any jerks The level height of Bed can be adjusted to facilitate close observation by the Medical staff ABS bows easily removable for access to the patient Fitting:- SS saline rod with four locations, ABS protective railing. Finish in Epoxy powder coated