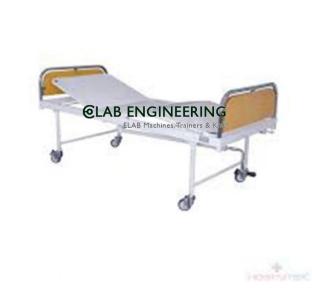

## **Description:**

Fowler Bed (Deluxe)

## **Technical Specification:**

Fowler Bed (Deluxe) These fowler beds are equipped with easy lifting or collapsible side rails to ensure patient safety Stainless Steel or ABS is used for the head and foot panels. Four section top of uniformly perforated CRCA sheet. Backrest and knee rest section maneuvered by two crank mechanisms from the foot end. ABS bows easily removable for access to the patient Trolley type base mounted on 125 mm die General Specification: Overall Size Mattress size {LxWxH} {LxW} {2160x1015x600} {1980x910}