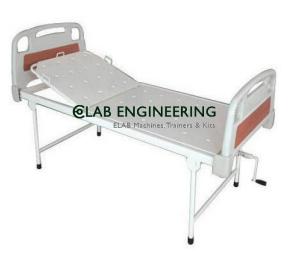

### **Product Name :** Fowler Bed

Product Code : ELABHBEDM10005

## **Description :**

Fowler Bed

#### **Technical Specification :**

Fowler Bed To ensure its quality, this bed is strictly tested on various defined quality parameters by our quality controllers. Fowler Beds made of high quality materials, components and accessories Fowler Beds with adjustable back section and knee-rest High quality castors Backrest adjustable on crank mechanism Stainless steel handle for backrest adjustment These fowler beds are equipped with easy lifting or collapsible side rails to ensure patient safety Stainless Steel or ABS is used for the head and foot panels Four section top of uniformly perforated CRCA sheet. Backrest and knee rest section maneuvered by two crank mechanisms from the foot end. ABS bows easily removable for access to the patient Trolley type base mounted on 125 mm die General Specification:- Overall Size Mattress size {L×W×H} {L×W} {2160x1015x600} {1980x910}