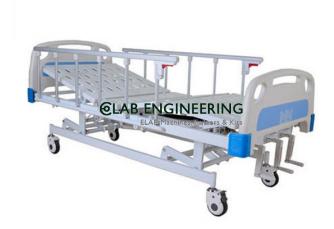

## **Technical Specification:**

Hospital Bed Full Fowler Hospital Fowler Bed made of high quality materials, components and accessories Four section sheet metal top Fowler Bed with adjustable back section and knee-rest Manually operated crank system for various positions Made of high quality materials, components and accessories Four section sheet metal top Fowler Bed with adjustable back section and knee-rest Manually operated crank system for various positions Stainless steel handles for backrest adjustment These fowler beds are equipped with easy lifting or collapsible side rails to ensure patient safety Stainless Steel or ABS is used for the head and foot panel Four section top of uniformly perforated CRCA sheet. Backrest and knee rest section maneuvered by two crank mechanisms from the foot end. ABS bows easily removable for access to the patient Trolley type base mounted on 125 mm die Size: Standard dimension:{LxWxH} 2030 x 900 x 600