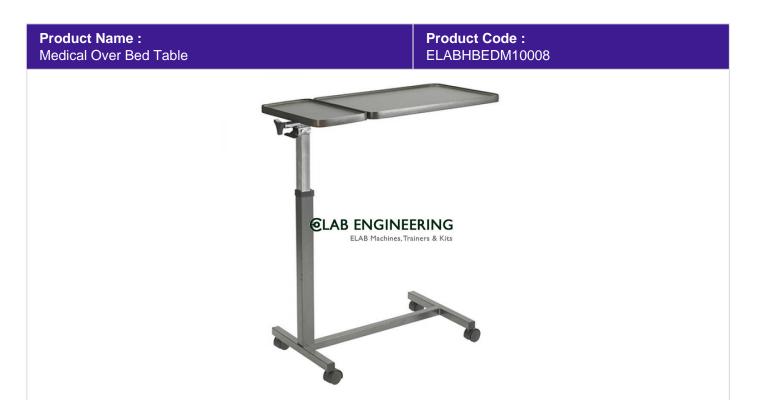

## **Description:**

Medical Over Bed Table

## **Technical Specification:**

Over Bed table A These tables allow the user to sit and up eat without getting out of bed. This section features over bed tables designed to roll or slide conveniently over the user's lap. Tubular framework mounted on four 5 cm. Swiveling castors. Height adjustable manually Finish in epoxy powder coated. But height adjustable. Features: Operational fluency Laminated board top Tubular steel frame work Mounted on four 5 cm castors