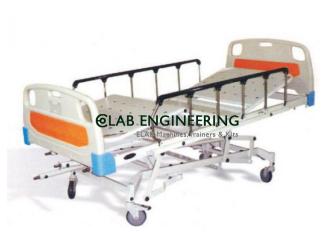

#### Product Name : ICU Bed Manual

#### Product Code : ELABHBEDM10010

## **Description :**

ICU Bed Manual

## **Technical Specification :**

ICU Bed Manual These beds are made in strict compliance with the international standards Top of 1.25mm thick CRCA sheet perforated uniformly Base and mainframe work of precise steel tubes Base mounted on 125cm DIA. swiveling castors, two with break. The backrest and knee rest as also trendelenberg and reverse trendelenberg obtainable on smooth crank mechanism The height of the Bed can be adjusted to facilitate close observation by the Medical staff Stainless steel bows with laminated panels, easily removable for access to the patient Fitting: SS saline rod with four locations, protective SS railing. Epoxy powder coated finish Dimensions {2150(L) x 900(W) x 810(H)}