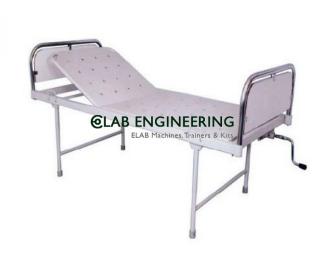

## **Description:**

Semi Fowler Bed (Deluxe)

## **Technical Specification:**

Semi Fowler bed (Deluxe) Backrest adjustments obtained by smooth crank mechanism with foldable handle. Two Section perforated CRCA sheet top. Removable head and foot panels made of strong ABS plastic New design collapsible side railings (100001320 mm long) Integral telescopic IV drip rod and urine bag hooks Four side corner buffers Epoxy powder coating with 8 tank pretreatment process under controlled conditions Supplied in Knock down condition Complete with S.S. tubular head and leg bows with laminated panels Legs with plastic Features: Sturdiness Corrosion resistance High Comfort Specification:- Dimensions 2110 x 910 x 600 mm Back Rest 0-80° Knee Rest 0-40° Braking Smooth, 2 break & 2 free Railings Collapsible, 2 Nos