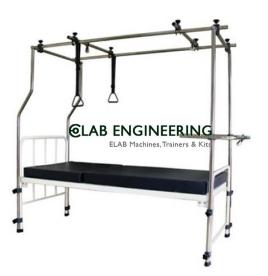

### **Description :**

Orthopedic Bed

### **Technical Specification :**

Orthopaedic Bed Orthopaedic beds are uniquely designed to reduce the pain associated with musculoskeletal disorders. Orthopaedic beds are available for conforming to the spine of the sleeper, thereby, minimizing the strain that sometimes occurs during sleep. Offered with the option of monkey bars and chains, our beds are mounted on PVC stumps or castors and operated using crank mechanism. Orthopaedic bed with mechanically operated back rest & knee rest all by Super Smooth crank mechanism. Epoxy Coated Steel frame work and 4 section perforated top Stainless Steel Orthopaedic attachment (without weight chain and weight hangers) Head panel and foot panel equipped with safety lock and roller bumpers Mounted on protective stumps Provision for I.V. Rod Freight saving knock-down construction Size: 2150 × 940 × 500 mm.