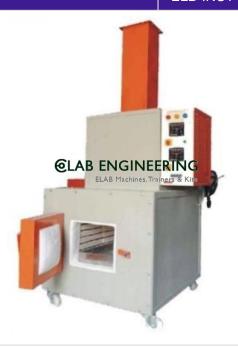

## **Technical Specification:**

Electrical Incinerator We manufacture and supply Electrical Incinerator that effectively treat office and other waste. These comprise of two chambers, electrical heater and a blower. It is highly power efficient with less operating time. It has a very robust design and has a high temperature refractory lining so as to protect its surface from the effect of high temperatures. They heat up quickly and produce minimal smoke and smell. Features:- Robust construction Virtually smoke and smell free with secondary burners. High temperature refractory lining. Quick heat up time and lesser operational time Easy installation Trouble free operation and maintenance Designed to meet standards of Central Pollution Control Board (CPCB) Specifications:- Capacity:-15 to 20 kg Material:- Stainless steel