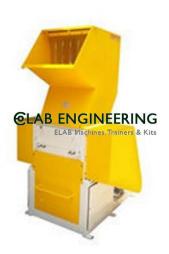

## **Technical Specification:**

Plastic Waste Shredder We are manufacturer, supplier and exporter of a wide range of Plastic Waste Shredder which are manufactured using high quality materials. Pollution is a major issue caused by unsafe disposal of toxic & hazardous material. Since the materials like empty glucose bottles, hoses syringes, gloves etc. when burnt, emit gases, they have to be disposed of properly by using alternate safe methods. These when thrown are collected and resold in a new packaging, giving the impression of being fresh, resulting in the spread of deadly diseases. Our shredder is designed to avoid such instances and make the environment pollution free. The shredder shreds all kinds of waste like syringes, needles, glucose bottles, mineral water bottles, plastic lumps, pellets, wood paper, cardboard etc. Features:- Solid body structure and casing Low noise level Heavy duty gear Maintenance gear Unit is protected against overloads and equipped with fuses Auto reverse features with PLC control (optional) Pneumatic feed control (optional) Low budget machine Application:- Finishing & Producing Industry Hospitals/Nursing homes Bio Medical Waste Laboratories Catering Industry Supermarkets Municipal Authorities Pharmaceutical Industry Plastic Industry Card Board Industry Motor Capacity:- 3 KW 5 KW 7.5 KW