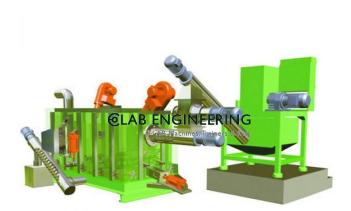

#### **Description :**

**Glass Crusher Incinerator** 

#### **Technical Specification :**

Glass Crusher Incinerator We offer economical Glass Crusher Incinerator to our customers. This is manufactured using quality components. To supply only, manually fed, light diesel fuel, domestic incinerator with a capacity of not less than 600 kW capable of burning solid waste & sludge simultaneously, complete with automatic burner, flue gas pipe expansion compensator, pre-fabricated flue gas duct, motorized flue gas damper, ID fan & drive, free standing stub chimney etc. These products reduce the bottles to 20% their original size to glass grains with out any sharp edges. Complete with motor control center & all safeties. Specifications:-Voltage:- 400 V Phase:- 3 Phase Capacity:- 800 Bottles per hour Size:- 700X660X400 mm Daily Service Tank:- 400 Lt.