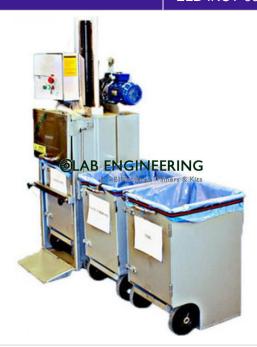

## **Description :**

**Bottle Crusher Incinerator** 

#### **Technical Specification :**

Bottle Crusher Incinerator We are profound manufacturer and supplier of Bottle Crusher Incinerator that are compact and efficient, combining safety and ease of use with performance, functionality and reliability. Incinerator Bottle Crusher are used throughout the hospitality sector from Nightclubs to Bars to Hotels & Restaurants or any recycling operation. To save space, time and money the Incinerator Bottle Crusher is the solution. Features:- Patents apply to the PEL Bottle Crusher Reduce glass to cutlet size Volume feed machine Rated through-put: over two tonne per hour Extraction system, filters fine dust created during crushing Mobile for ease of movement System used is low noise operation and highly energy efficient Heavy duty construction Small footprint Optional Extras Auto-start and stop Direct fed from bar Galvanized body Service contract Specifications:- Power Supply:- 220 to 230 V Motor:- 1.8 kW Reduces bottle volume:- 5:1