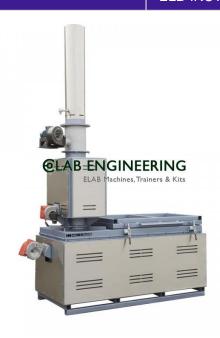

## **Technical Specification:**

Rotary Kiln Incinerator We offer optimal quality Rotary Kiln Incinerator that help in carrying out disposal of waste materials. Treated wastes might be industrial waste or domestic. These systems reduce combustible waste into exhaust gaseous products and the incombustible waste into ash. Our systems are capable of reducing the weight of the wastes to a fraction of their original weight. Our products are duly lined with high grade cast-able cement and fitted with high quality gaskets to seal the doors when closed. And limit switch will be provided. Features:- Ash removal doors are provided in the primary, secondary and settling chambers. Separate floor mounted weatherproof control panel housing operation in automatic control switches, digital type temp. controller for primary and secondary chamber. Temp. indicator for Scrubber and stack ON/OFF switches, fuses, sensors, hooter etc. Complete with in all respect-duly lined with refractory materials and fitted with high quality packing to seal the door. Specifications:- Centrifugal Capacity:- 500 m/Hr Static pressure:- 100 mm WC HP:- 1 HP Material:- Mild Steel Duct line:- 4 mm thick Inside portion:- 25 mm thick Dia:- 400 mm