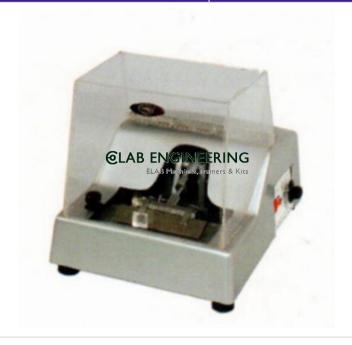

## **Description:**

Automatic Razor Sharpener Arthur Thomas Type

## **Technical Specification:**

Automatic Razor Sharpener (Arthur Thomas Type) Razor Sharpener is Arthur Thomas type heavy duty sharpening machine for razors upto 300 mm length. It is equipped with large round hard surface plate with one side ground and other side polished for various sharpening operations. Completed with universal knife holder having automatic reversing device and dust cover without abrasives. Optional:- Micro abrasives for coarse & fine honing are available in 200 gm Packing at extra cost Suitable for all models of sharpener