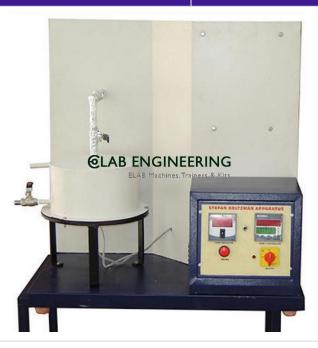

#### **Technical Specification :**

Stefan Boltzmann Apparatus The apparatus is designed to determine, the Stefan Boltzmann constant. The copper test disc is introduced at the center of the hemisphere.

The apparatus consists of a hemisphere fixed to a Bakelite plate, the outer surface of which forms the jacket to heat it.

Hot water to heat the hemisphere is obtained from a hot water tank, which is fixed above the hemisphere. The temperatures of the hemisphere and test disc are measured with the help of temperature sensors. Experiment: Determination of Stefan Boltzmann constant and study the effect of hemisphere temperature on it.