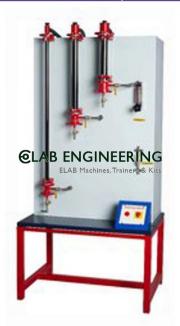

#### **Technical Specification :**

Adsorption in Packed Bed Apparatus is commonly used for determining the process of adsorption in packed bed arrangement Due to the hassle free installation and simple construction, these apparatus is highly demanded in the market These are designed under the strict command of our quality analyzers keeping in mind the industry guidelines

Adsorption Setup Reactor Column Material Borosil Glass, different diameter with different height of packing (100003 Nos.)

Feed Tank Material Stainless Steel, Capacity 20 Ltrs., feed lines, drain valve etc. (100001Nos.)

Receiving Tank Material Stainless Steel, Capacity 20 Ltrs (100001Nos.)

Feed Circulation By pump, Magnetic drive made of Polypropylene (100001Nos.)

Flow Measurement Rota-meter 1 Nos. (for feed)

Feed Piping PVC / SS size Stop Watch Electronic Control Panel On off switch, Mains Indicator etc.