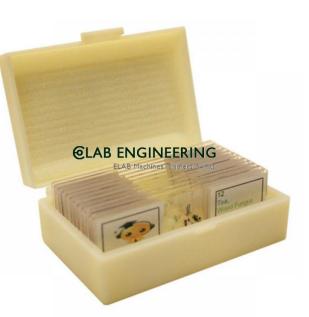

### **Description :**

**Plastic Prepared Slides** 

### **Technical Specification :**

Plastic Prepared Slides Description:-

This beginner prepared slide set is great for introducing the world of microscopy to students. Set of 15 plastic slides labeled and stored in a slotted plastic case. One plastic box for slides Dandelion Flower Head Tilia Stem Goldfish Scale Insect Wing Lily Pollen Corn Starch Pine Needle Bamboo Stem Ant (w.m.) Bird Feather Honeybee Leg Peacock Feather