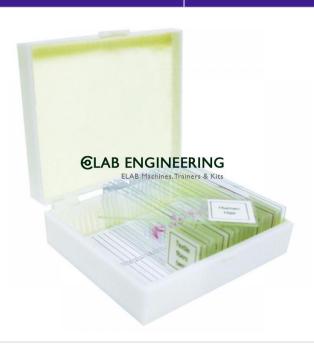

## **Technical Specification:**

Textile Fibre Prepared Slide Set Description:- High-quality yet affordable, this prepared slide set is great for teaching students about textile fibers. Set of 12 glass slides labeled and stored in a slotted plastic case. Bemberg de Chine Nylon Camel Hair Silk Cotton Fibers Silkworm Wool Hemp Handmade Feather Panya Fiber Sheep Hair Angora Rabbit