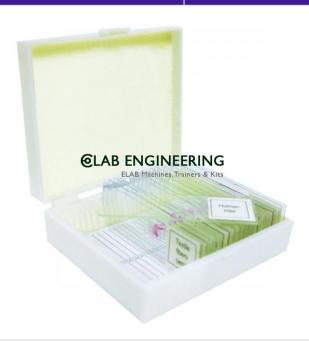

## **Technical Specification:**

Small Organisms Prepared Slide Description:-

High-quality yet affordable, this prepared slide set featuring small organisms is great for introducing the world of microscopy to students.

Set of 15 glass slides labeled and stored in a slotted plastic case.

Butterfly Mouth Parts (w.m.)

House Fly Wing (w.m.)

Bird Feather Hydra (w.m.)

Bee Leg (w.m.) Aphis (w.m.)

Honey Bee Mouth Parts (w.m.)

Planaria (w.m.)

Daphnia (w.m.)

Trichuris Trichiura (w.m.)

Single Cell Zoo (w.m.)

Insect Compound Eye (sec.)

Paramecium Division (w.m.)

Mosquito Larva (w.m.)

Fish Scale