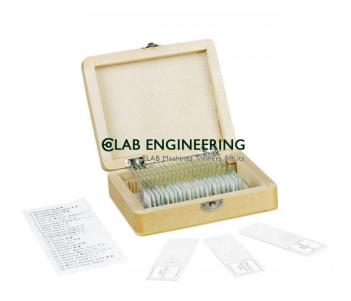

## **Technical Specification:**

Variety Set 25 Prepared Slides Description:-

Each slide measures 3" x 1" inches (25.4mm x 76.2mm) and is 1mm in thickness.

This General Biological/Scientific Slide Set includes 25 prepared glass slides, is perfect for the keen science and biology enthusiast at an elementary/high school level.

Slides are individually sealed and protected with cover-slips; and also are contained inside a wooden box, equipped with interior padding and individual slots, ensuring safe storage and easy transportation.