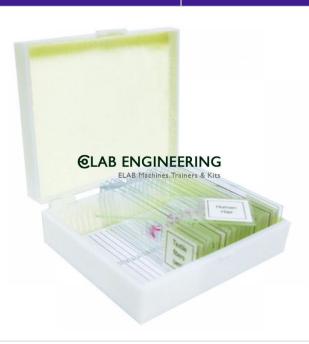

## **Technical Specification:**

Basic Botany Prepared Slide Set High-quality yet affordable, this basic botany prepared slide set is great for introducing the world of microscopy to students.

Set of 15 glass slides labeled and stored in a slotted plastic case.

Fumaria (w.m.)

Pumpkin Stem (t.s.)

Fern Leaf (w.m.)

Onion Root Tip Mitosis (I.s.)

Pinus Xylem Stem (t.s.)

Foliose Lichen's Body (sec.)

Pinus Young Female Cone (l.s.)

Pumpkin Stem (l.s.)

Zea Mays Root (t.s.)

Pinus Young Male Cone (I.s.)

Zea Mays Root (l.s.)

Triticum Aestivum Leaf Epidermis (w.m.)

Zea Mays Seed (l.s.)

Lilium Brownii Ovary (t.s.)

Pollen Tube Budding (w.m.)