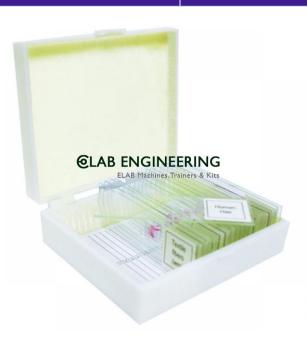

#### **Technical Specification:**

Human Physiology Prepared Slide High-quality yet affordable, this human physiology prepared slide set is great for introducing the world of microscopy to students. Set of 16 glass slides labeled and stored in a slotted plastic case.

Human Salivary Gland (sec.)

Human Liver (sec.)

Human Squamous Epithelium Human Stomach (sec.)

Human Muscle, Cardiac (sec.)

Human Skin, Sweat Gland (sec.)

Human Skin (sec.)

Human Cerebrum (sec.)

Human Blood Smear, Wright's Stain Bone Marrow, Red (sec.)

Human Bone, Ground (c.s.)

Human Muscle, Striated (I.s.)

Human Sperm Smear Human Testis (sec.)

Human Tonsil (sec.)

Human Lung (sec.)