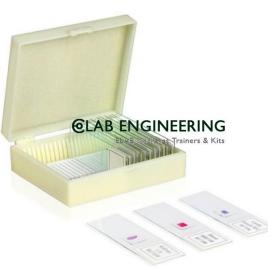

### **Technical Specification :**

Mammalian Physiology Prepared Slide High-quality yet affordable, this mammalian physiology prepared slide set is great for introducing the world of microscopy to students. Set of 15 glass slides labeled and stored in a slotted plastic case. Lymph Node with Cancer Cells (sec.) Decalcified Bone (sec.) Mammalian Liver (sec.) Human Nerves - White matter (sec.) Cerebral Cortex - Gray matter (sec.) Human Lung with Cancer Epithelial Tissue Kaposi's Sarcoma Skeletal Muscle (l.s./c.s.) Ovum (ovule) of Cow or other mammals Human Lung Tissue Sperm Spermary (sec.) Human Red and White Blood Cells Artery and Vein (t.s.) Ovary of Cow or other mammal