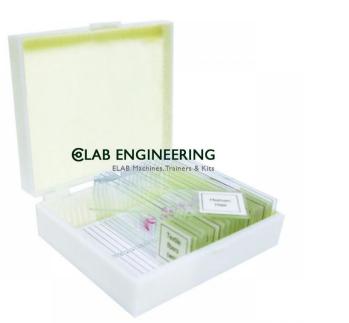

### **Technical Specification :**

Mitosis Prepared Slide High-quality yet affordable, this prepared slide set is great for teaching students about both plant and animal mitosis. Set of 2 glass slides labeled and stored in a slotted plastic case. Animal Mitosis Horse Ascarid Eggs (sec.) Plant Mitosis Onion Root (sec.)