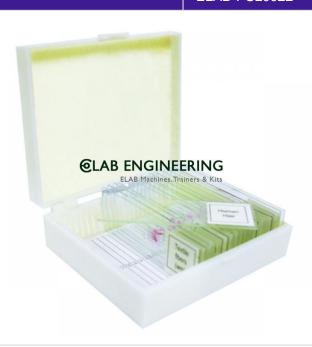

## **Technical Specification:**

Insect Parts Prepared Slide High-quality yet affordable, this prepared slide set is great for teaching students about insect body parts.

Set of 12 glass slides labeled and stored in a slotted plastic case.

Butterfly Antenna Worker Bee Wing Honey Bee Compound Eye Honey Bee Leg Butterfly Wing Bee Abdomen Cicada Wing Locust Wing Butterfly Scale Bee Antenna Dragonfly Wing Butterfly Leg