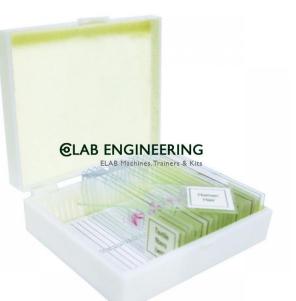

#### **Technical Specification :**

Pollen and Spores Prepared Slide High-quality yet affordable, this prepared slide set is great for teaching students about pollen.

Set of 12 glass slides labeled and stored in a slotted plastic case.

Pine Tree Pollen Tulip Pollen Penicillium Notatum Bottlebrush Spore Chrysanthemum Pollen Leaf Spore Fern Spore Lily Pollen Lycopodium Spore Aspergillus Niger Sunflower Pollen Pumpkin Pollens