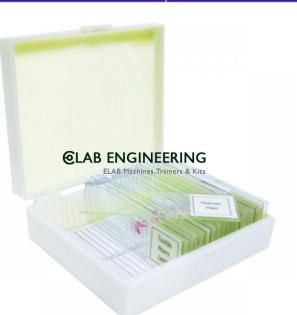

### **Technical Specification :**

Mammalian Reproduction Prepared Slide Description:- High-quality yet affordable, this prepared slide set is great for teaching students about animal reproduction. Specification:- Slotted plastic container for storing slides. Fifteen (15) 1" x 3" labeled glass slides. Fifteen slides:- Epididymis Graafian Follicles Placenta Ductus Deferens Ovary Corpus Luteum Proglottid Prostate Ovarian Follicles Sperm Testis Fallopian Tube Uterus Embryo Unfertilized Egg Key to Abbreviations: I.s. longitudinal section sec.