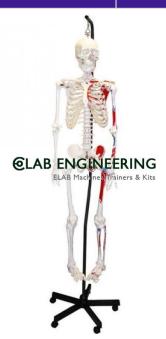

### **Description:-**

The full-size human skeleton is a great teaching tool in any classroom or laboratory.

Comes with roller base and supplied with a diagram.

The skull features skullcap, suture lines, and a full dentition.

Bones are cast individually from naturally colored PVC with anatomical detail.

All parts are utilized in such a way to allow complete movement around the joint.

Skeleton is made exclusively of high-quality medical PVC.

Both the arms and legs are removable for further study.