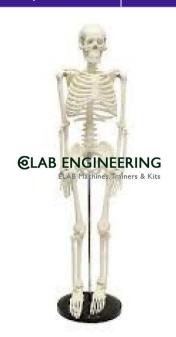

#### **Description:-**

The full-size human skeleton is a great teaching tool in any classroom or laboratory.

Bones are cast individually from naturally colored PVC with anatomical detail.

The skullcap, suture lines, and a full dentition.

Model is exclusively made from high-quality medical PVC.

All utilized in such a way to allow movement around the joint.

Comes with roller base and supplied with a diagram.

Both the arms and legs are removable for further study.