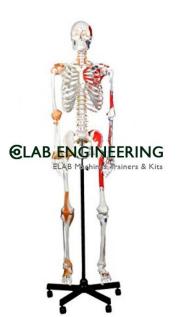

#### **Description:-**

The full-size human skeleton is a great teaching tool in any classroom.

All utilized in such a way to allow movement around the joint.

Bones are cast individually from naturally colored PVC with anatomical detail.

Comes with roller base and corresponding diagram.

Both the arms and legs are removable for further study.

Model is made exclusively of high-quality medical PVC.

Skull includes skullcap, suture lines, and a full dentition.