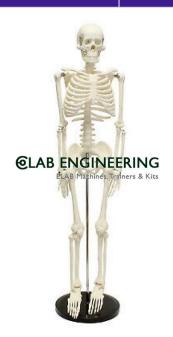

#### **Product Name:**

Human Skeleton 66 H Hanging Thick Zip Dust Cover

**Product Code:** ELAB-HUMC0005

### **Description:**

Human Skeleton 66 H Hanging Thick Zip Dust Cover

#### **Description:-**

The full-size human skeleton is a great teaching tool in any classroom or laboratory.

Model is made exclusively of high-quality medical PVC.

The skullcap, suture lines, and a full dentition.

Bone is cast individually from naturally colored PVC with anatomical detail.

Both the arms and legs are removable for further study.

Comes with roller base and supplied with a diagram.

All utilized in such a way to allow movement around the joint.