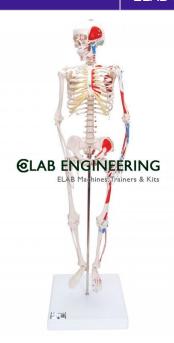

#### **Description:-**

The arms and legs are held on by small screws, making it easy to bend the extremities in all directions.

An exceptional price for this 3-foot skeleton mounted on a heavy metal stand.

This affordable teaching skeleton is wired for natural movement and highlights a removable skull with the calvarium cut.

Mandible hinges with springs allow the examination of TMD problems.

The labeled diagram included.

Skeleton made exclusively from high-quality medical PVC.

All of the bones are cast individually, except for the hands and feet.