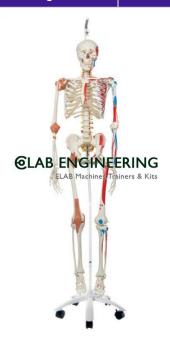

#### **Product Name:**

Human Skeleton Full Size 170cm Muscles and Ligaments

Product Code: ELAB-HUMC0010

### **Description:**

Human Skeleton Full Size 170cm Muscles and Ligaments

#### **Description:-**

This full-size human skeleton is a great teaching tool in any classroom.

Both the arms and legs are removable for further study.

Comes with roller base and comes with a corresponding diagram.

Bones are cast individually from naturally colored plastic with anatomical detail.

Skeleton is made exclusively of high-quality medical PVC.

All utilized in such a way to allow movement around the joint.

Skeleton includes skullcap, suture lines, and a full dentition.