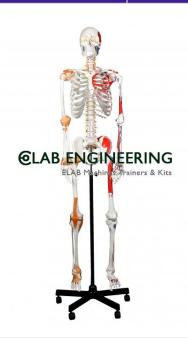

## **Description:-**

This full-size human skeleton has a flexible spine that can bend to mimic natural human movement.

Both the arms and legs are removable for further study.

The skull features a movable jaw, removable skullcap, suture lines and a full dentition.

Skeleton made exclusively from high-quality medical PVC.

All movable parts are joined by connectors and utilized in such a way to allow movement around the joint.

Hands and feet are wire mounted to demonstrate their natural position.

Bones are cast individually from naturally colored PVC with anatomical detail.

Comes pelvic mounted on a roller base and supplied with a corresponding diagram.