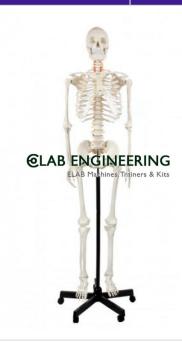

### **Description:**

Human Skeleton Full Size Flexible with Muscle 170cm

#### **Technical Specification:**

Human Skeleton Full Size Flexible with Muscle 170cm

#### **Description:-**

All movable parts are joined by connectors and utilized in such a way to allow movement around the joint.

This full-size human skeleton has a flexible spine that can bend to mimic natural human movement.

Comes pelvic mounted on a roller base and supplied with a corresponding diagram.

Hands and feet are wire mounted to demonstrate their natural position.

The skull features a movable jaw, removable skullcap, suture lines and a full dentition.

Bones are cast individually from naturally colored plastic with anatomical detail.

Both the arms and legs are removable for further study.