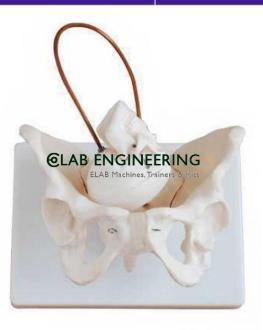

#### **Technical Specification :**

Birth Demonstration Model

This model is designed as a visual aid for teaching the act of birth in Educational Institutes.

It facilitates the students or clinical workers to get an integral knowledge of normal labor of a pregnant women. It consists of 2 in nominate bones, sacrum, coccyx, with fatal skull which is firmly connected with the model by means of a flexible metal tube which can be fixed in every position.

It consists of 2 in nominate bones, sacrum with fetal skull which is firmly connected with the model by means of a flexible metal tube which can be fixed in every position.