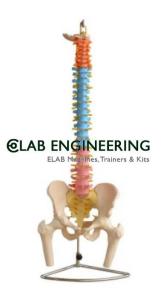

### **Description :**

Vertebral Column with Pelvis And Femur Heads

### **Technical Specification :**

Vertebral Column with Pelvis And Femur Heads

This detailed life size model shows all significant features of each vertebra, including spinal cord, nerve roots, the vertebral artery, a herniated disc and vertebral notch etc.

Ideal teaching model for students, orthopaedic surgeons and other medical professionals.

Special features include inflexible 29" tall vertebral column complete with pelvis, femur heads, sacrum, occipital bone, vertebral artery, all nerve branches and herniated lumbar disc.