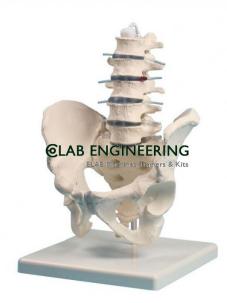

## **Technical Specification :**

Lumbar Spinal Column

This highly detailed, functional model mounted on a stand.

This model is used in medical schools and educational programs.

It is popular in chiropractic schools and doctor's offices for patient's presentations and legal presentations. Cannot be removed from the stand. Stand included

Strengthened by a team of skilled professionals and talented experts, we are able to manufacture, supply and export .

These products comprise 5 lumber Vertebrae with inter vertebral discs, sacrum with flap.

Spinal nerve and spinal cord.

Specially used in different medical institutes, these products provide a proper indications about the lumber section of the spinal cord.

Keeping in mind the variegated needs of the clients, we offer in different specifications.

Feature:

5 Lumbar Vertebrae Sacrum with removable cutaway

Normal Intervertebral Discs

Nerve Branches

Stand included Size: 5" x 5" x 13"