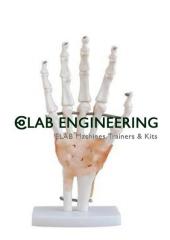

## **Description:**

Hand Joint Model

## **Technical Specification:**

Hand Joint Model

We are well known manufacturer, distributor, wholesaler, retailer, trader and supplier of Hand Joint Model.

The offered hand joint model is valued for its high grade quality & widely needed for teaching biology students.

Widely use for the study of anatomy of hand or in detailing the problems related to hand bone.

This qualitative hand joint model can be obtained at reasonable price from us.

Features:

Realistic look

Abrasion resistant